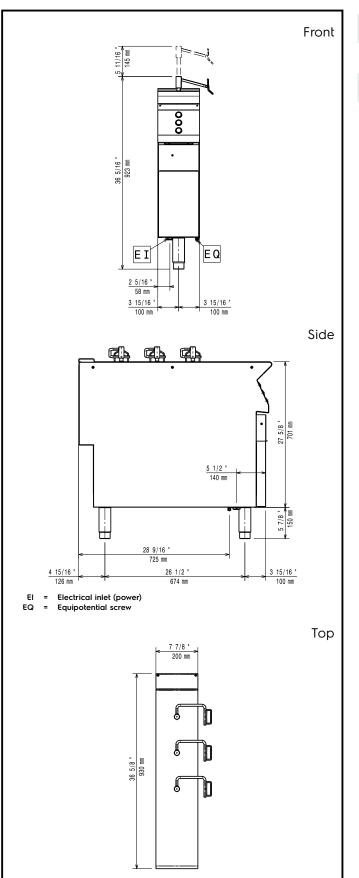

## Key Information:

External dimensions, Width:200 mmExternal dimensions, Depth:930 mmExternal dimensions, Height:850 mmNet weight:40 kg

Modular Cooking Range Line 900XP Automatic Basket Lifting System - 200 mm